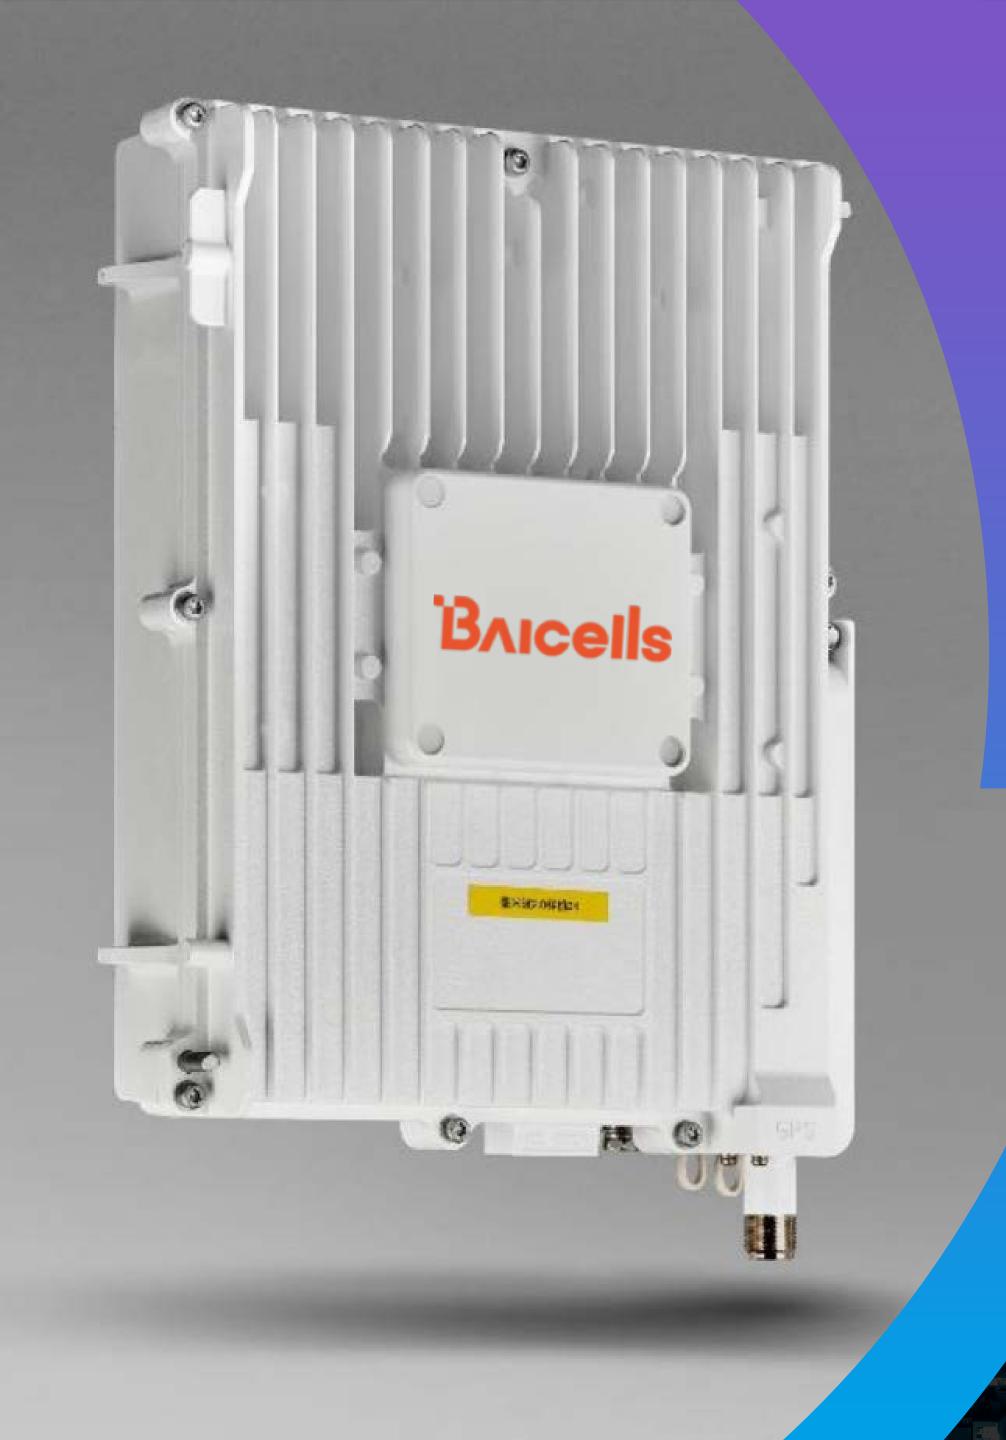

## 5G mm W Covestro

As the millimeter wave k low-temperature solution wave base station producing high reliable and durable

"Covestro is a page 19 We are impress and look forward closely in the findeliver more in global communications."

Baicells Innova Mr. Yun Xiang

Stable dielecfrequency battransmission

Excellent impac Withstand the ri

Renewable-attribut significantly reduce properties as fossil