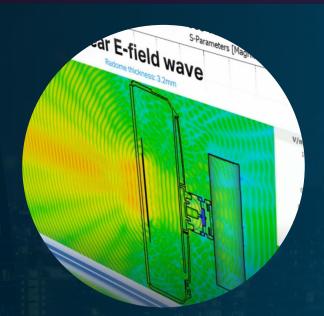

## 5G mm W Covestro

As the millimeter wave k low-temperature solution wave base station producing high reliable and durable

"Covestro is a page 19 We are impress and look forward closely in the findeliver more in global communications."

Baicells Innova Mr. Yun Xiang

Stable dielecfrequency battransmission

Excellent impac Withstand the ri

Renewable-attribut significantly reduce properties as fossil